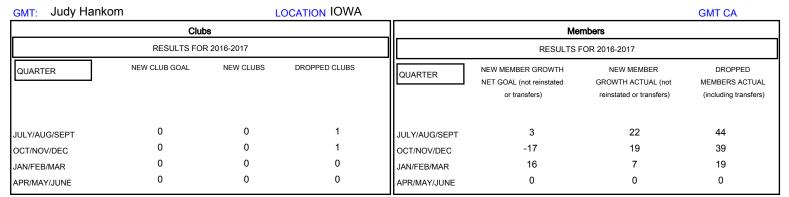

## MONTHLY MEMBERSHIP PROGRESS REPORT

## District 9 NE

Results as of: 1/31/2017



## GOALS AND ACTUAL NEW CLUBS CUMULATIVE



## GOALS AND ACTUAL MEMBERS CUMULATIVE



| DROPPED CLUBS: 2  DROPPED MEMBERS |          | 20 CLUBS OF 48 ADDED 1 OR MORE<br>NEW MEMBERS | GENDER DISTE<br>MALE<br>FEMALE  | 1,085 (80.43%)<br>264 (19.57%) |     |
|-----------------------------------|----------|-----------------------------------------------|---------------------------------|--------------------------------|-----|
| DECEASED                          | 14       | CHCK HEDE FOR CHMH ATIVE                      | TOTAL FAMILY UNIT MEMBERS       |                                | 176 |
| CLUB CANCELLED OTHER              | 32<br>56 | CLICK HERE FOR CUMULATIVE  MEMBERSHIP DATA    | FAMILY MEMBERS PAYING HALF DUES |                                | 90  |
| TOTAL