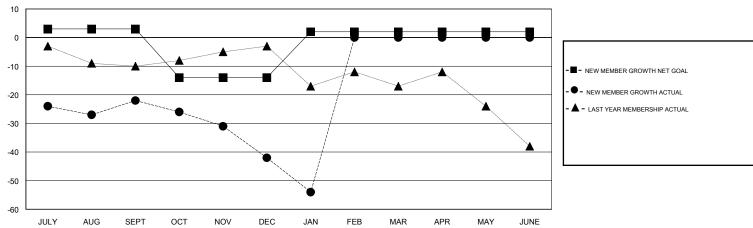

## GOALS AND ACTUAL MEMBERS CUMULATIVE

| DROPPED CLUBS: 2  DROPPED MEMBERS |          | 20 CLUBS OF 48 ADDED 1 OR MORE<br>NEW MEMBERS | GENDER DISTE<br>MALE<br>FEMALE  | 1,085 (80.43%)<br>264 (19.57%) |     |
|-----------------------------------|----------|-----------------------------------------------|---------------------------------|--------------------------------|-----|
| DECEASED                          | 14       | CHCK HEDE FOR CHMH ATIVE                      | TOTAL FAMILY UNIT MEMBERS       |                                | 176 |
| CLUB CANCELLED OTHER              | 32<br>56 | CLICK HERE FOR CUMULATIVE  MEMBERSHIP DATA    | FAMILY MEMBERS PAYING HALF DUES |                                | 90  |
| TOTAL                             | 102      |                                               |                                 |                                |     |